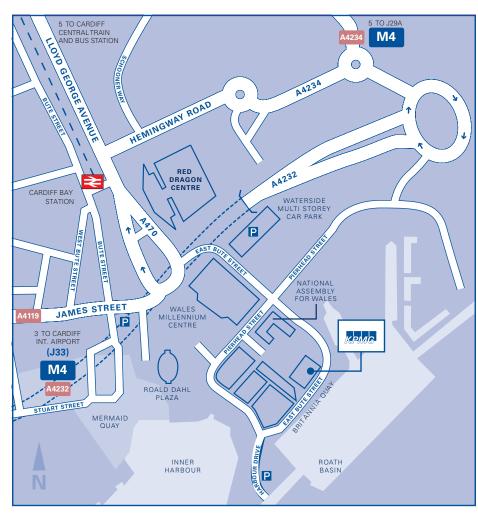

# 3 Assembly Square, Britannia Quay, Cardiff Bay, CF10 4AX

#### Car

- From the M4 motorway, exit at junction 33
- Turn off the roundabout onto the A4232 and follow brown signs towards Cardiff Bay
- Follow this road for 11 miles until a tunnel
- At the end of the tunnel is a roundabout take the second exit
- At the traffic lights– turn right onto Pierhead Street
- Take a right at the 1st lights to Cardiff Waterside Multi Storey Car Park or
- Head straight over the lights, and then left at the next lights onto East Bute Street.
- 3 Assembly Square is the second building on the right.

# Rail

The nearest station is Cardiff Bay Station, which is a short taxi ride from the office. Central Station is also only a short taxi ride away.

# Parking:

Limited parking is available. Visitors must speak with the person they are visiting to organise a space prior to travelling.